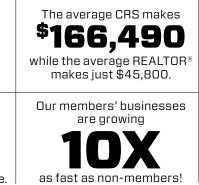

# Best

Reach the top real estate agents in the country and the clients they interact with every day.

The majority of real estate transactions are handled by a small percentage of real estate agents. These are the best agents in the industry and these agents are often Certified Residential Specialists. 31,000 CRS members are among the top 3 percent of residential REALTORS<sup>®</sup>. CRS agents sell more, make more and influence more consumers than the average REALTOR<sup>®</sup>.

higher than the national average.

Sources: 2015 CRS Annual Membership Survey (numbers reported as averages) & 2015 NAR Member Profile (numbers reported as medians). Average home price by NAR.