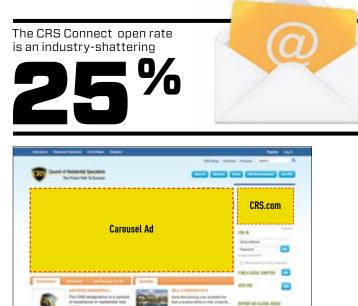

#### **CRS** Connect

A weekly e-newsletter sent to our entire contact list (over 40,000). Open rate averages 25 percent.

| 48 issues annually              |         |
|---------------------------------|---------|
| Distribution                    | 43,000  |
| Average open rate               | 25%     |
| Average click through rate      | 7%      |
| Header Ad: 500px x 200px        | \$1,000 |
| Sidebar A: 150px x 125px        | \$750   |
| <b>Sidebar B:</b> 150px x 300px | \$750   |
| Footer Ad: 600px x 125px        | \$500   |
|                                 |         |

| Average of 75,000 site visitors monthly        |            |
|------------------------------------------------|------------|
| Run of Site Ad: 200px x 120px                  | \$750/week |
| Carousel Ad: (home page CRS.com) 738px x 306px | \$500/week |